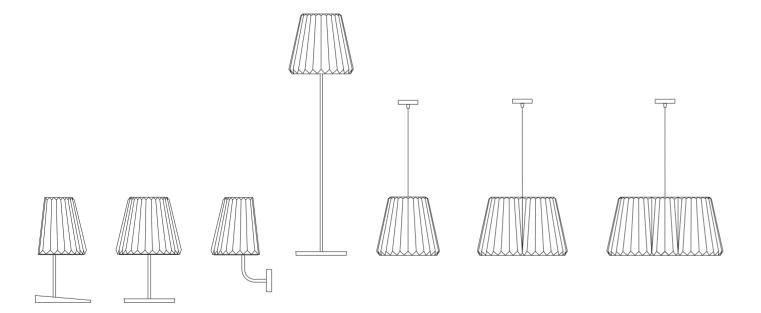

## Glitters

| 07G090-00A | table lamp half | L 230 × W 200 × H 210 × OH 390 mm / L 9,06" × W 7,87" × H 8,27" × OH 15,35"         |
|------------|-----------------|-------------------------------------------------------------------------------------|
| 07G090-00B | table lamp      | Dia 310 × H 210 × OH 390 mm / Dia 12,20" × H 8,27" × OH 15,35"                      |
| 10G005-00  | floor lamp      | Dia 310 × H 1400 mm / Dia 12,20" × H 55,12"                                         |
| 07G090-05  | pendant 1       | Dia 320 × H 300 × OH 805 mm / Dia 12,60" × H 11,81" × OH 31,69"                     |
| 10G007-00  | pendant 2       | L 515 × W 320 × H 300 × OH 805 mm / L 20,28" × W 12,60" × H 11,81" × OH 31,69"      |
| 10G004-00  | pendant 3       | L 700 × W 320 × H 300 × OH 840 mm / L 27,56" × W 12,60" × H 11,81" × OH 33,07"      |
| 07G090-01  | wall sconce     | L 230 × H 210 × OH 390 × projection 220 mm / L 9,06" × H 8,27" × OH 15,35" × P 8,60 |