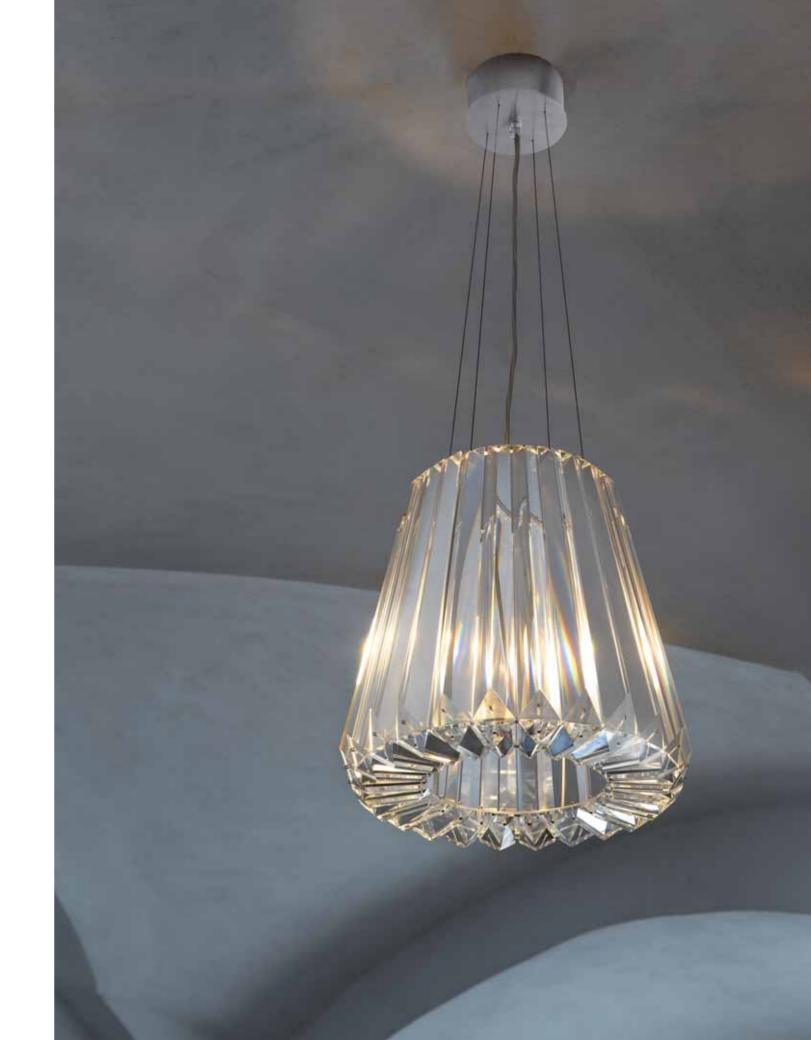

## GLITTERS/ BY GABRIELA NÁHLÍKOVÁ

These provocatively ice clear "pleated" lamp-shades, their right angle cranked legs standing in contrast with their ornamental composition, cast shadows that appear on the walls after switching on the light. The classical design, along with its optical projection merges into an unexpected form of "romantic functionalism". Shadows are created virtually all around, but only those thrown by the Glitters collection are able to so definitively enhance a space, both day and night. Light, the translucent texture of the glass and its striking expressiveness call forth memories as well as enhance beauty of a room to make it real; more real, as shadows always reveal more than light itself.