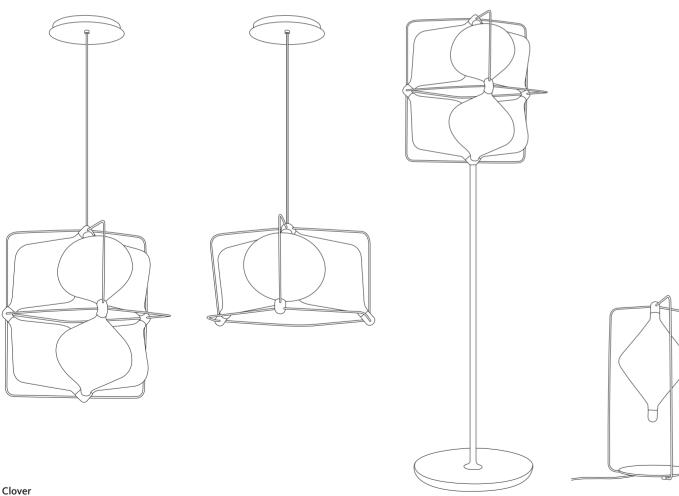

14X028-00 3 pendant 6 pendant 14X029-00 14X030-00 floor lamp 14X0051-00 table lamp

Dia 510 × H 270 mm + L / Dia 20,08" × H 10,63"+ L Dia 510 × H 520 mm + L / Dia 20,08" × H 20,47"+ L Dia 510 × H 1630 mm / Dia 20,08" × H 64,17" Dia 260 × H 550 mm / Dia 10,24" × 21.65"