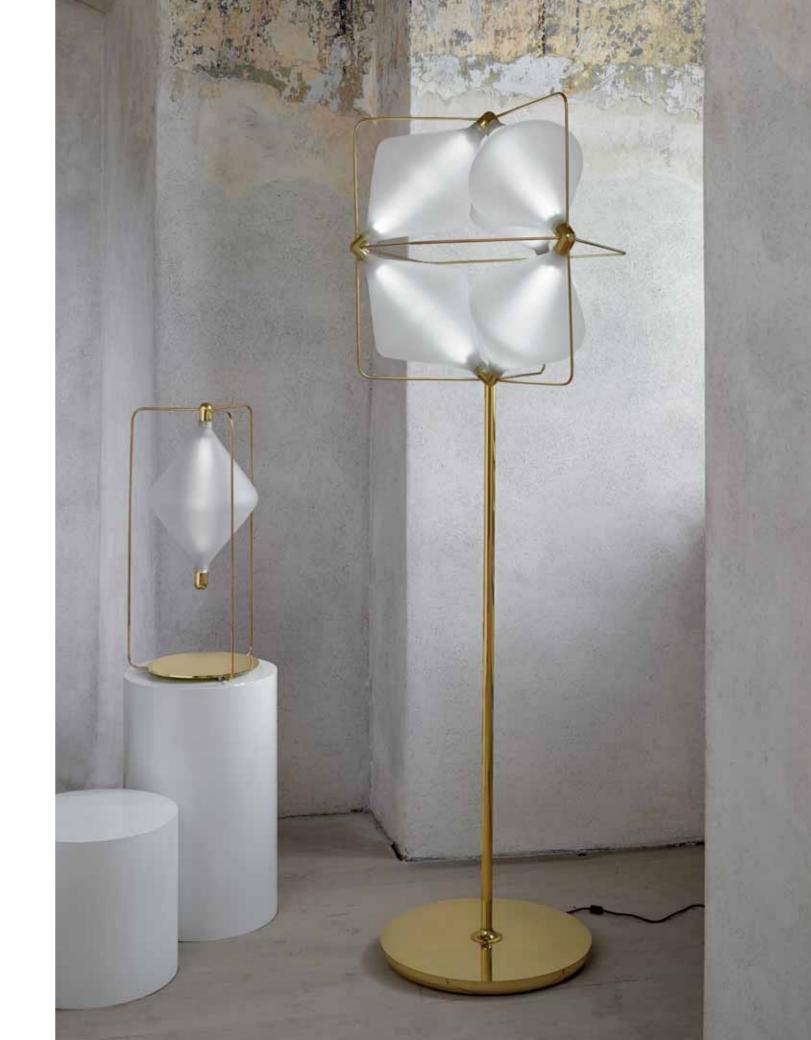

## CLOVER/ BY MICHAEL YOUNG

The Clover array is a direct descendent of the Super Clover, a large geometric lighting form based upon extensive study of the opportunities presented by creating light sculptures within mathematical grid systems. Clover extracts specific elements from this study to create simple and small, usable lighting objects that easily find everyday use in the home. Michael Young, through his collaboration with Lasvit, hopes to bring some of his artistic talent into personal residences.