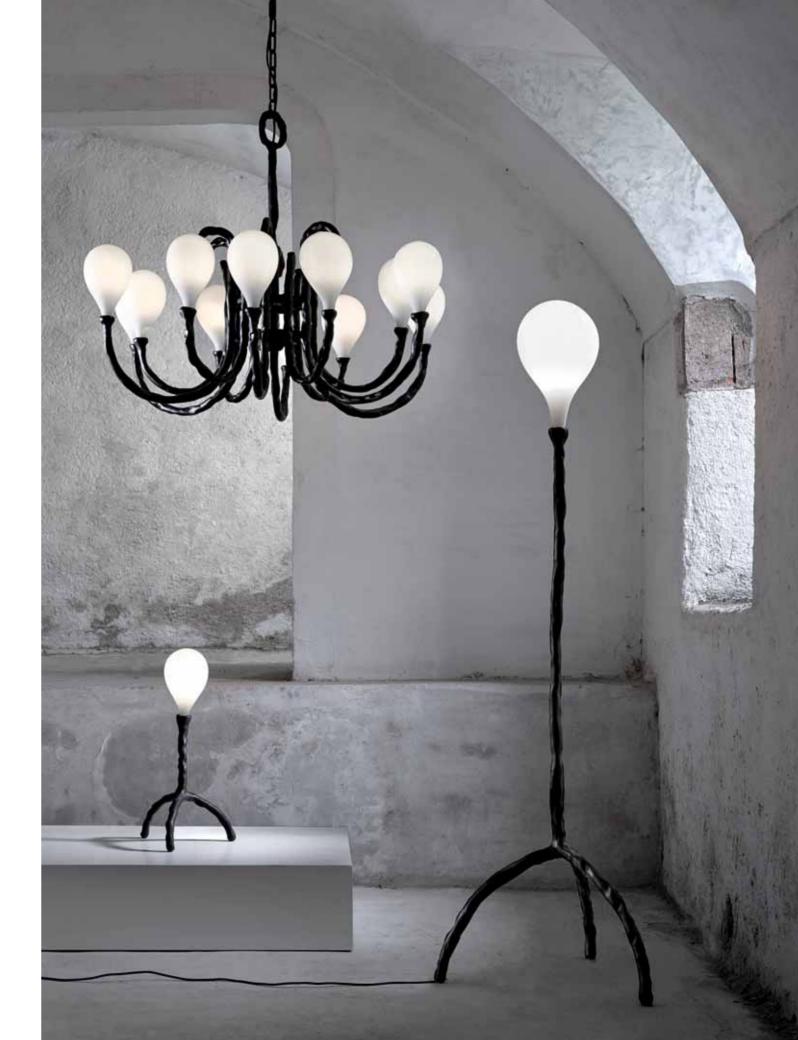

## DAS POP/ BY MAARTEN BAAS

With the 'Das Pop' chandelier, Maarten Baas looks to classic, recognizable shapes, yet with a modern and almost comic twist. Technically, it's a unique joint-venture between two crafts, the classic hand-blown glass by Lasvit and the clay-covered arms by Baas, along with his production team from Den Herder Production House. Emphasizing random shapes, Das Pop combines the personal and non-industrial feel of the product. Modular components of the chandelier provide an opportunity to create variations within its fixed structure.

 14X038-00
 Das Pop chandelier / 1 level
 Dia 1200 × H 800 mm + L / Dia 47,24"×31,5" + L

 14X039-00
 Das Pop floor lamp
 Dia 600 × H 1850 mm / Dia 23,62" × H 72,83"

 14X040-00
 Das Pop table lamp
 Dia 350 × H 650 mm / Dia 13,78" × H 25,59"