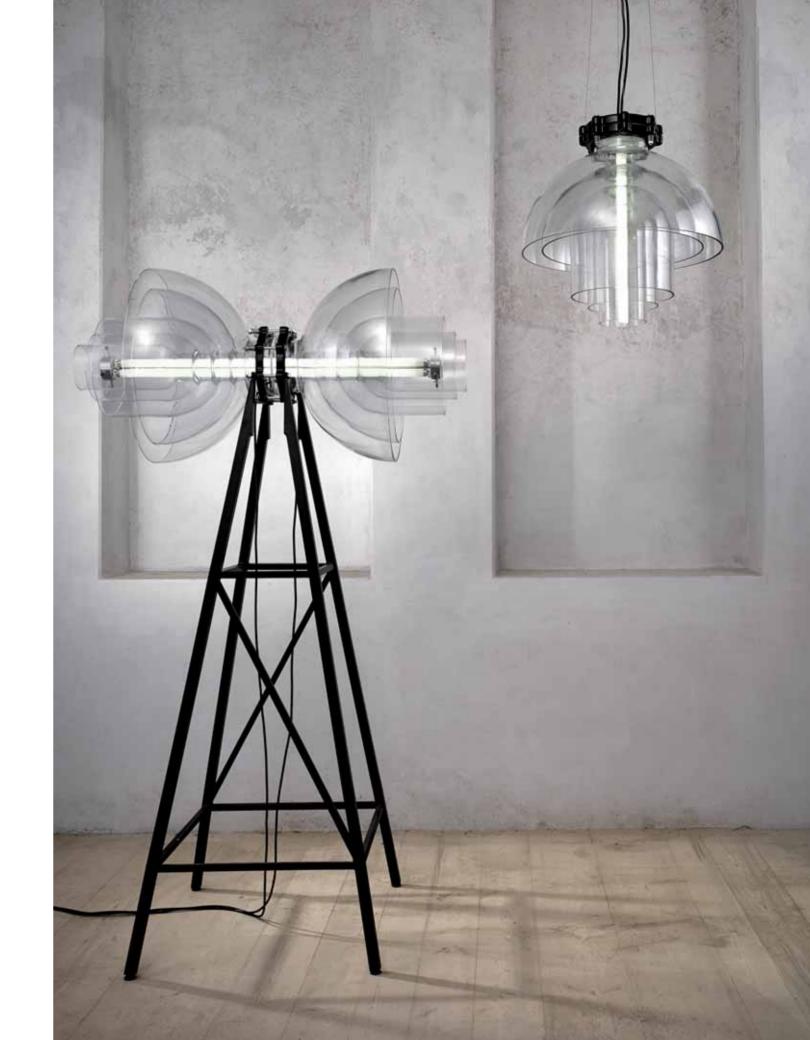

## TRANSMISSION / BY DEFORM

Lasvit Transmission by studio deFORM is a unique lighting sculpture based on experimentation with Simax borosilicate glass and produced in cooperation with Kavalierglass. Lasvit Transmission is cut and welded into an original composition that offers unpredictable and surprising lumino-kinetic effects from every angle. Glass parts are joined by heat, creating individual elements that become one material and one body.

## Transmission

14X047-00 Transmission floor lamp 14X046-00 Transmission pendant H 2000 × W1200 × D 700 mm / H 78,74" × W47,24" × D 27,56" Dia 610 × H 610 mm + L / H 24,02" × W 24,02" × D 24,02"

:lear / Simax :lear / Simax