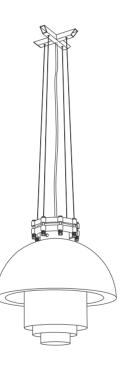

## TRANSMISSION / BY DEFORM

Lasvit Transmission by studio deFORM is a unique lighting sculpture based on experimentation with Simax borosilicate glass and produced in cooperation with Kavalierglass. Lasvit Transmission is cut and welded into an original composition that offers unpredictable and surprising lumino-kinetic effects from every angle. Glass parts are joined by heat, creating individual elements that become one material and one body.

## Transmission

14X047-00 Transmission floor lamp 14X046-00 Transmission pendant H 2000 × W1200 × D 700 mm / H 78,74" × W47,24" × D 27,56" Dia 610 × H 610 mm + L / H 24,02" × W 24,02" × D 24,02"

:lear / Simax :lear / Simax