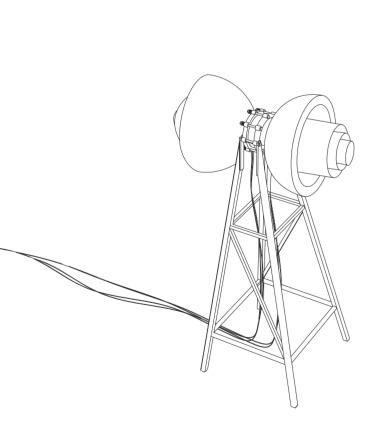

## TRANSMISSION / BY DEFORM

Lasvit Transmission by studio deFORM is a unique lighting sculpture based on experimentation with Simax borosilicate glass and produced in cooperation with Kavalierglass. Lasvit Transmission is cut and welded into an original composition that offers unpredictable and surprising lumino-kinetic effects from every angle. Glass parts are joined by heat, creating individual elements that become one material and one body.

## Transmission

14X047-00 Transmission floor lamp 14X046-00 Transmission pendant H 2000 × W1200 × D 700 mm / H 78,74" × W47,24" × D 27,56" Dia 610 × H 610 mm + L / H 24,02" × W 24,02" × D 24,02"

:lear / Simax :lear / Simax