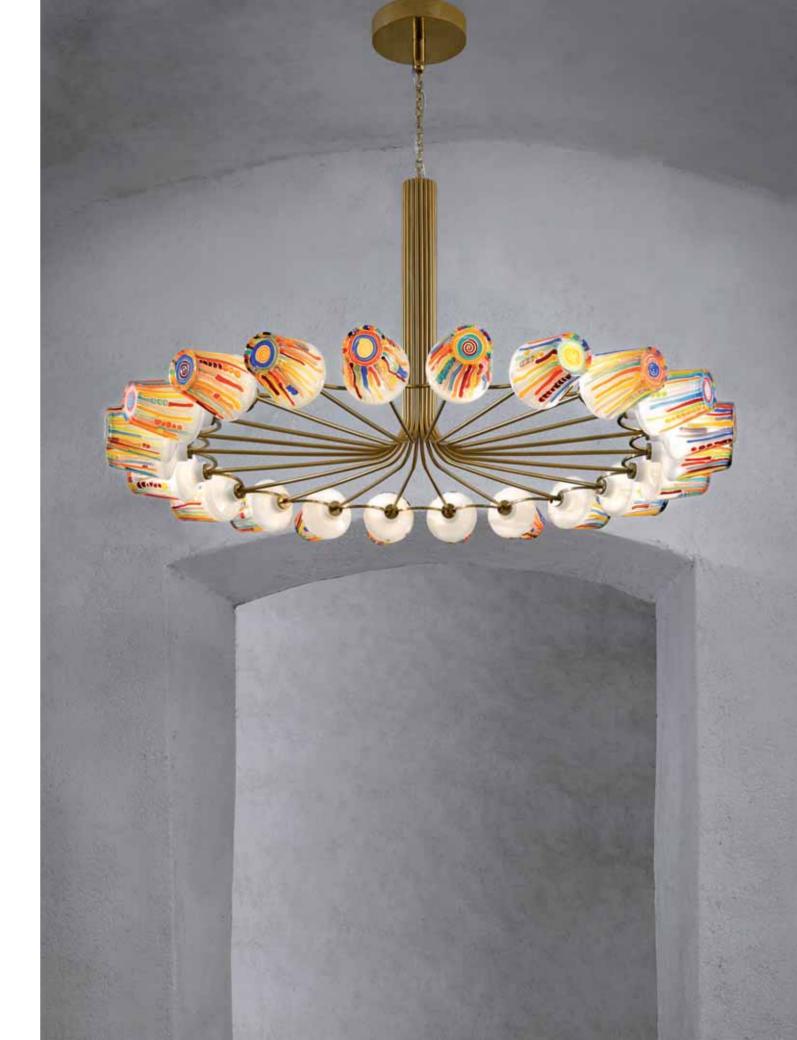

## CANDY COLLECTION / BY CAMPANA BROTHERS

The Candy collection builds on the colorful universe of the Campana Brothers' Sushi series, but explores and expresses it through glass, a material that has fascinated them since childhood. They found inspiration for this collection in the colorful candies sold in popular markets in Brazil. This initial concept was enthusiastically received by Czech glass-masters, always ready to explore new techniques and visions. The Candy Collection includes Sphere chandelier, Ring chandelier and Lollipop table lamp, all conceived and produced in hand-blown glass and metal.

## Candy Collection

 15X006-01
 Ring
 Dia 1500 × H 800mm + L / Dia 59,06" × H 31,5" + L

 15X014-01
 Sphere
 Dia 830 mm + L / Dia 32,68" × L

 14X006-00
 Lollipop table lamp
 Dia 175 × H 410 mm / Dia 6,89" × H 16,14"