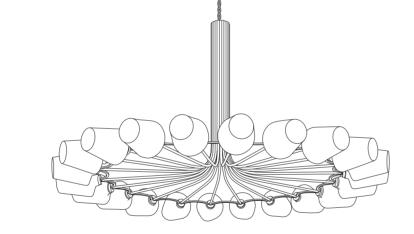

## Candy Collection

 15X006-01
 Ring
 Dia 1500 × H 800mm + L / Dia 59,06" × H 31,5" + L

 15X014-01
 Sphere
 Dia 830 mm + L / Dia 32,68" × L

 14X006-00
 Lollipop table lamp
 Dia 175 × H 410 mm / Dia 6,89" × H 16,14"