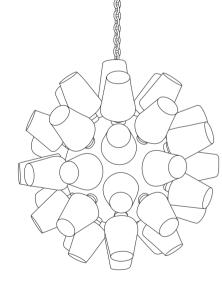

## Candy Collection

 15X006-01
 Ring
 Dia 1500 × H 800mm + L / Dia 59,06" × H 31,5" + L

 15X014-01
 Sphere
 Dia 830 mm + L / Dia 32,68" × L

 14X006-00
 Lollipop table lamp
 Dia 175 × H 410 mm / Dia 6,89" × H 16,14"