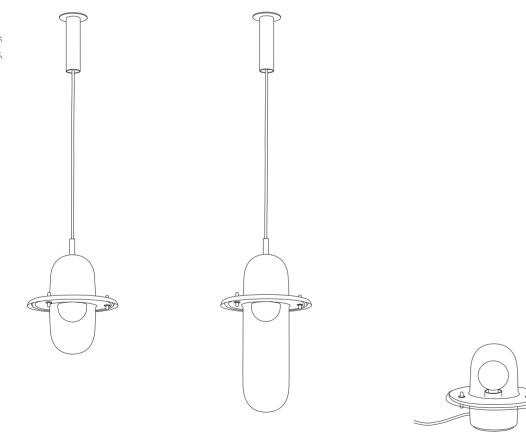

## HATS/ BY DEFORM

Reminiscent of the late Victorian bowler hat, Hats concept combines the demand for absolute practicality with simplicity of design. Inspired by the industrial lighting and street lamps in European cities, Hats carries a subtle sense of familiarity. Its transparent colored glass topper lights the ceiling while the clear bottom is starkly utilitarian. Hats' sections are connected by three industrial-style custom screws, paying homage to its original inspiration. Inside, a translucent light bulb softens and evenly distributes the light. Hats is the ideal designer-light for even the smallest interiors or a perfect unit to combine into groups.

## Hats

| 4.5V000.00 | М          | Dia 250 × H 327 mm + L / Dia 9,84" × H 12,87" + L | clear |
|------------|------------|---------------------------------------------------|-------|
| 15X009-00  | 171        |                                                   | Clear |
| 15X009-01  | M          | Dia 250 × H 327 mm + L / Dia9,84" × H 12,87" + L  | opal  |
| 15X009-02  | Μ          | Dia 250×H 327 mm + L / Dia 9,84"×H 12,87" + L     | black |
| 15X010-00  | L          | Dia 250×H 483 mm + L / Dia 9,84"×H 19,02" + L     | clear |
| 15X010-01  | L          | Dia 250×H 483 mm + L / Dia 9,84"×H 19,02" + L     | opal  |
| 15X010-02  | L          | Dia 250 × H 483 mm + L / Dia 9,84" × H 19,02" + L | black |
| 15X011-00  | table lamp | Dia 226 × H 250 mm / Dia 8,9" × H 9,84"           | clear |
|            |            |                                                   |       |