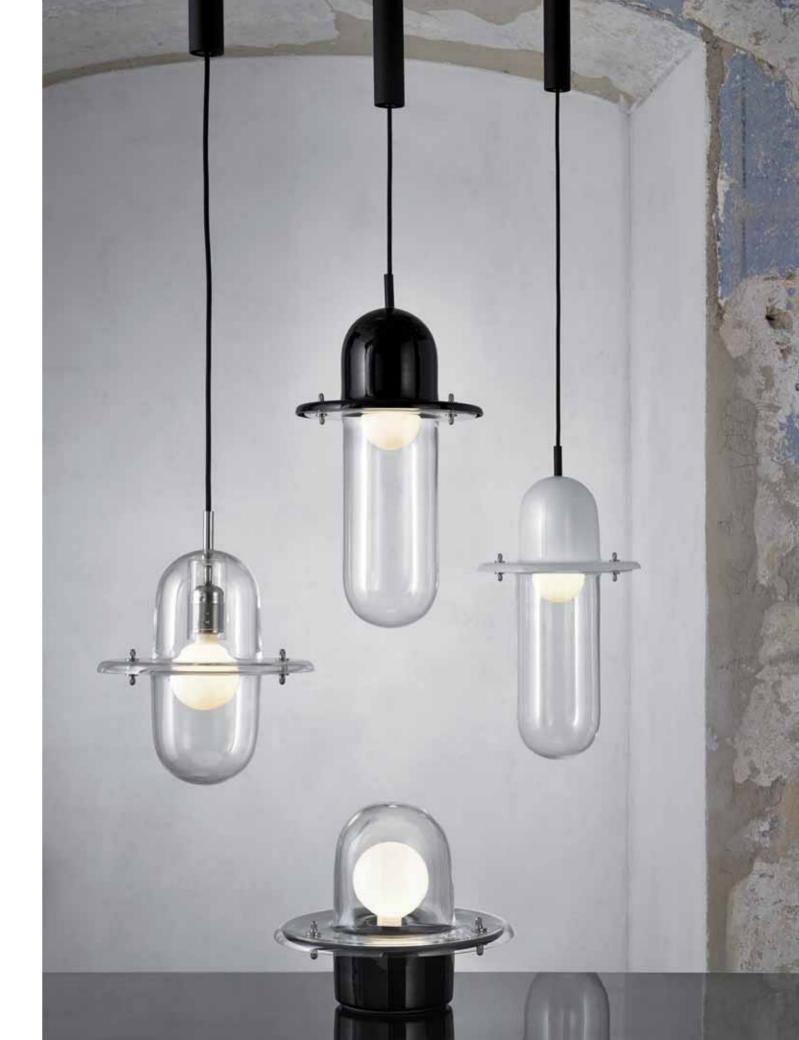

## HATS/ BY DEFORM

Reminiscent of the late Victorian bowler hat, Hats concept combines the demand for absolute practicality with simplicity of design. Inspired by the industrial lighting and street lamps in European cities, Hats carries a subtle sense of familiarity. Its transparent colored glass topper lights the ceiling while the clear bottom is starkly utilitarian. Hats' sections are connected by three industrial-style custom screws, paying homage to its original inspiration. Inside, a translucent light bulb softens and evenly distributes the light. Hats is the ideal designer-light for even the smallest interiors or a perfect unit to combine into groups.

## Hats

| 4.5V000.00 | М          | Dia 250 × H 327 mm + L / Dia 9,84" × H 12,87" + L | clear |
|------------|------------|---------------------------------------------------|-------|
| 15X009-00  | 171        |                                                   | Clear |
| 15X009-01  | M          | Dia 250 × H 327 mm + L / Dia9,84" × H 12,87" + L  | opal  |
| 15X009-02  | Μ          | Dia 250×H 327 mm + L / Dia 9,84"×H 12,87" + L     | black |
| 15X010-00  | L          | Dia 250×H 483 mm + L / Dia 9,84"×H 19,02" + L     | clear |
| 15X010-01  | L          | Dia 250×H 483 mm + L / Dia 9,84"×H 19,02" + L     | opal  |
| 15X010-02  | L          | Dia 250 × H 483 mm + L / Dia 9,84" × H 19,02" + L | black |
| 15X011-00  | table lamp | Dia 226 × H 250 mm / Dia 8,9" × H 9,84"           | clear |
|            |            |                                                   |       |