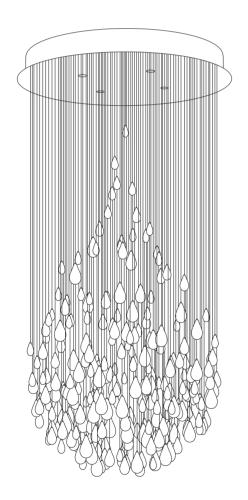

## DROPLETS/ BYJAN PLECHÁČ & HENRY WIELGUS

Inspired by nature, emotion and a unique frozen moment, this lighting sculpture reminds us of our fascination with water. It captures the perfection of the natural movement when water collects into a drop. The entire composition, as well as the individual elements and their shapes play with the magic of water, air and gravity. The harmonious density gradient highlights this instant, providing sensations of depth and motion.

## **Droplets**

15X016-00 on ceiling silver 15X016-01 on ceiling gold 15X023-00 on ceiling silver 15X023-01 on ceiling gold

Dia 1000 × H 1840 × OH 2570 mm / Dia 39,37" × H 72,44" × OH 101,18" Dia 1000 × H 1840 × OH 2570 mm / Dia 39,37" × H 72,44" × OH 101,18" Dia 1500 × H 2740 × OH 4570 mm / Dia 59,06" × H 107,87" × OH 179,92" Dia 1500 × H 2740 × OH 4570 mm / Dia 59,06" × H 107,87" × OH 179,92" silver/clear gold/clear silver/clear gold/clear