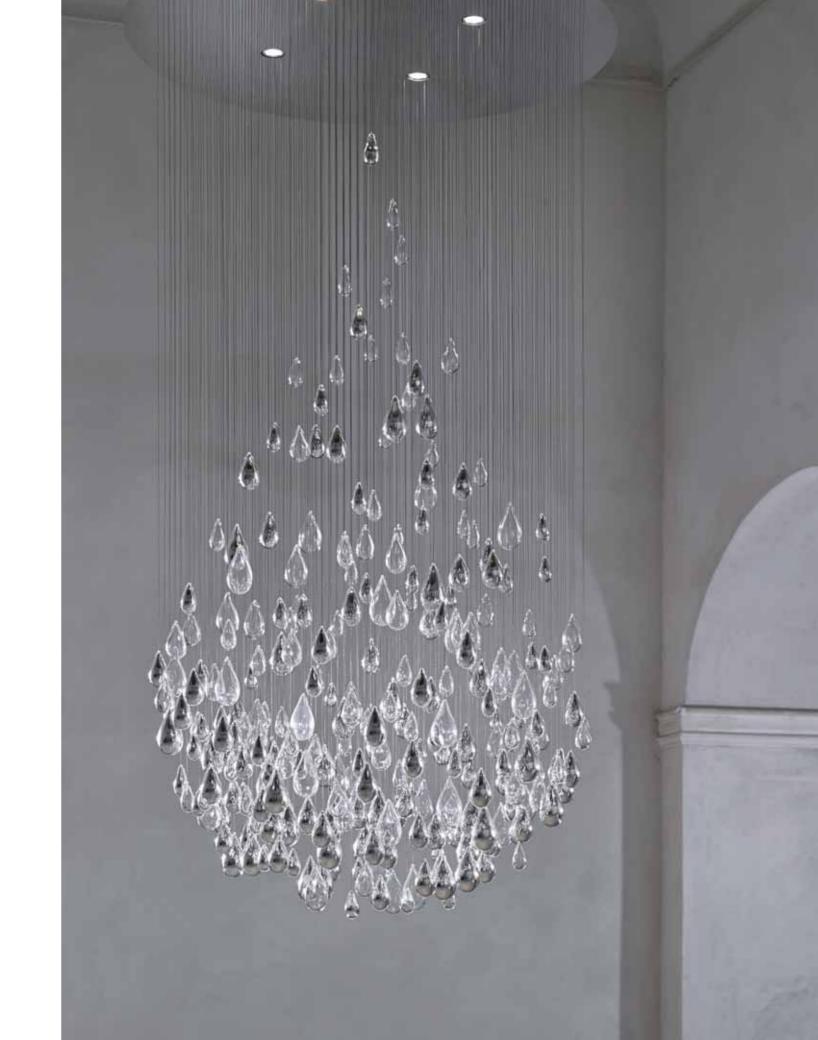

## DROPLETS/ BYJAN PLECHÁČ & HENRY WIELGUS

Inspired by nature, emotion and a unique frozen moment, this lighting sculpture reminds us of our fascination with water. It captures the perfection of the natural movement when water collects into a drop. The entire composition, as well as the individual elements and their shapes play with the magic of water, air and gravity. The harmonious density gradient highlights this instant, providing sensations of depth and motion.

## **Droplets**

15X016-00 on ceiling silver 15X016-01 on ceiling gold 15X023-00 on ceiling silver 15X023-01 on ceiling gold

Dia 1000 × H 1840 × OH 2570 mm / Dia 39,37" × H 72,44" × OH 101,18" Dia 1000 × H 1840 × OH 2570 mm / Dia 39,37" × H 72,44" × OH 101,18" Dia 1500 × H 2740 × OH 4570 mm / Dia 59,06" × H 107,87" × OH 179,92" Dia 1500 × H 2740 × OH 4570 mm / Dia 59,06" × H 107,87" × OH 179,92" silver/clear gold/clear silver/clear gold/clear